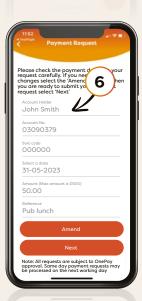

## **Sending money** to any UK account is quick and easy

Scan here to download the 'My OnePay' App

If you are a Primary Customer, you will need to pass ID verification and become Select to send money to a UK account.

## Sending money to any UK account is quick and easy

Scan here to open the OnePay Online Portal

If you are a Primary Customer, you will need to pass ID verification and become Select to send money to a UK account.