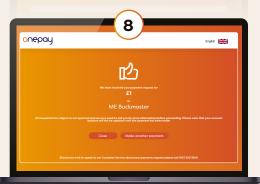

## Sending money to any UK account is quick and easy

Scan here to open the OnePay Online Portal

If you are a Primary Customer, you will need to pass ID verification and become Select to send money to a UK account.

To become a Select Customer, simply follow the "how to" videos available on our YouTube channel https://www.youtube.com/@onepaycard/videos

For more information visit: www.onepay.co.uk or call 0113 320 190