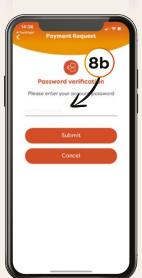

## **Sending money** to any UK account is quick and easy

Scan here to download the 'My OnePay' App

If you are a Primary Customer, you will need to pass ID verification and become Select to send money to a UK account.

To become a Select Customer, simply follow the "how to"videos available on our YouTube channel https://www.youtube.com/@onepaycard/videos

For more information visit: www.onepay.co.uk or call 0113 320 190