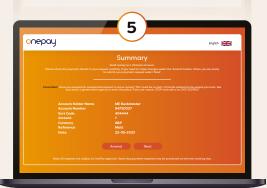

## Sending money to any UK account is quick and easy

Scan here to open the OnePay Online Portal

If you are a Primary Customer, you will need to pass ID verification and become Select to send money to a UK account.