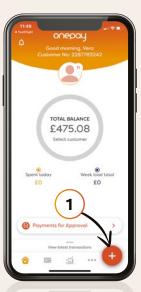

## **Sending money** to any UK account is quick and easy

Scan here to download the 'My OnePay' App

If you are a Primary Customer, you will need to pass ID verification and become Select to send money to a UK account.