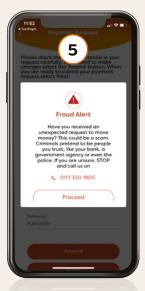

## **Sending money** to any UK account is quick and easy

Scan here to download the 'My OnePay' App

If you are a Primary Customer, you will need to pass ID verification and become Select to send money to a UK account.

## Sending money to any UK account is quick and easy

Scan here to open the OnePay Online Portal

If you are a Primary Customer, you will need to pass ID verification and become Select to send money to a UK account.