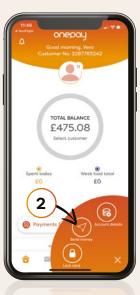

## **Sending money** to any UK account is quick and easy

Scan here to download the 'My OnePay' App

If you are a Primary Customer, you will need to pass ID verification and become Select to send money to a UK account.