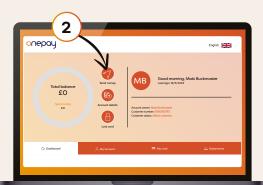

## Sending money to any UK account is quick and easy

Scan here to open the OnePay Online Portal

If you are a Primary Customer, you will need to pass ID verification and become Select to send money to a UK account.