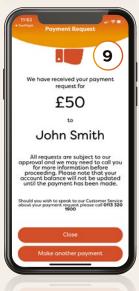

## **Sending money** to any UK account is quick and easy

Scan here to download the 'My OnePay' App

If you are a Primary Customer, you will need to pass ID verification and become Select to send money to a UK account.

To become a Select Customer, simply follow the "how to"videos available on our YouTube channel https://www.youtube.com/@onepaycard/videos

For more information visit: www.onepay.co.uk or call 0113 320 190