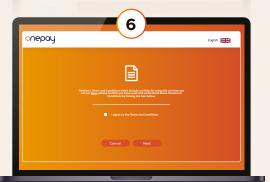

## Sending money to any UK account is quick and easy

Scan here to open the OnePay Online Portal

If you are a Primary Customer, you will need to pass ID verification and become Select to send money to a UK account.

To become a Select Customer, simply follow the "how to" videos available on our YouTube channel https://www.youtube.com/@onepaycard/videos

For more information visit: www.onepay.co.uk or call 0113 320 190