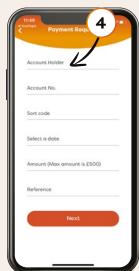

## **Sending money** to any UK account is quick and easy

Scan here to download the 'My OnePay' App

If you are a Primary Customer, you will need to pass ID verification and become Select to send money to a UK account.