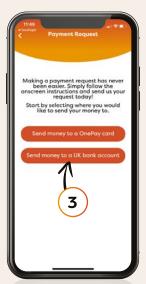

## **Sending money** to any UK account is quick and easy

Scan here to download the 'My OnePay' App

If you are a Primary Customer, you will need to pass ID verification and become Select to send money to a UK account.