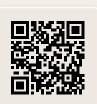

## Sending money to any UK account is quick and easy

Scan here to open the OnePay Online Portal

If you are a Primary Customer, you will need to pass ID verification and become Select to send money to a UK account.