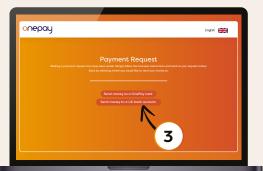

## Sending money to any UK account is quick and easy

Scan here to open the OnePay Online Portal

If you are a Primary Customer, you will need to pass ID verification and become Select to send money to a UK account.