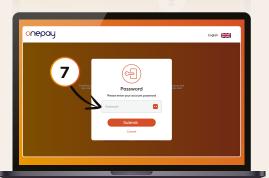

## Sending money to any UK account is quick and easy

Scan here to open the OnePay Online Portal

If you are a Primary Customer, you will need to pass ID verification and become Select to send money to a UK account.

To become a Select Customer, simply follow the "how to" videos available on our YouTube channel https://www.youtube.com/@onepaycard/videos

For more information visit: www.onepay.co.uk or call 0113 320 190