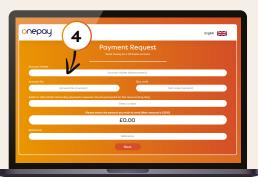

## Sending money to any UK account is quick and easy

Scan here to open the OnePay Online Portal

If you are a Primary Customer, you will need to pass ID verification and become Select to send money to a UK account.